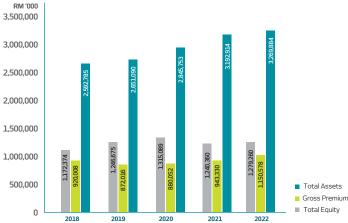

#### Financial Highlights 2018 2019 2020 2021 2022 403,471 403,471 403,471 403,471 1,172,374 1,246,675 1,315,089 1,240,360 1,279,260 2,592,785 2,651,090 2,845,753 3,192,914 3,269,884

| Income Statement                    |           |           |           |           |           |
|-------------------------------------|-----------|-----------|-----------|-----------|-----------|
| Gross Premium                       | 920,008   | 872,016   | 880,052   | 943,330   | 1,150,578 |
| Net Premium                         | 738,906   | 705,361   | 703,559   | 742,043   | 923,691   |
| Earned Premium                      | 808,042   | 712,357   | 685,599   | 716,657   | 820,689   |
| Net Claims Incurred                 | (522,679) | (429,547) | (389,519) | (361,859) | (465,980) |
| Net Commission                      | (61,707)  | (55,025)  | (52,653)  | (58,122)  | (82,176)  |
| Management Expenses                 | (196,130) | (195,078) | (191,722) | (197,999) | (216,176) |
| Underwriting Profit/(Loss)          | 27,526    | 32,707    | 51,705    | 98,677    | 56,357    |
| Investment & Other Operating Income | 76,361    | 83,984    | 69,057    | 71,779    | 77,057    |
| Profit Before Taxation              | 103,887   | 116,691   | 120,762   | 170,456   | 133,414   |
| Taxation                            | (9,302)   | (5,089)   | (16,991)  | (27,991)  | (17,591)  |
| Profit After Taxation               | 94,585    | 111,602   | 103,771   | 142,465   | 115,823   |

RM '000

**Financial Position** 

Share Capital Total Equity

Total Assets