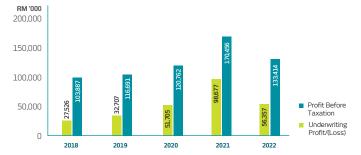

#### Profit Before Taxation

#### Financial Highlights 2018 2019 2020 2021 2022 403,471 403,471 403,471 403,471 1,172,374 1,246,675 1,315,089 1,240,360 1,279,260 2,592,785 2,651,090 2,845,753 3,192,914 3,269,884

| Income Statement                    |           |           |           |           |           |
|-------------------------------------|-----------|-----------|-----------|-----------|-----------|
| Gross Premium                       | 920,008   | 872,016   | 880,052   | 943,330   | 1,150,578 |
| Net Premium                         | 738,906   | 705,361   | 703,559   | 742,043   | 923,691   |
| Earned Premium                      | 808,042   | 712,357   | 685,599   | 716,657   | 820,689   |
| Net Claims Incurred                 | (522,679) | (429,547) | (389,519) | (361,859) | (465,980) |
| Net Commission                      | (61,707)  | (55,025)  | (52,653)  | (58,122)  | (82,176)  |
| Management Expenses                 | (196,130) | (195,078) | (191,722) | (197,999) | (216,176) |
| Underwriting Profit/(Loss)          | 27,526    | 32,707    | 51,705    | 98,677    | 56,357    |
| Investment & Other Operating Income | 76,361    | 83,984    | 69,057    | 71,779    | 77,057    |
| Profit Before Taxation              | 103,887   | 116,691   | 120,762   | 170,456   | 133,414   |
| Taxation                            | (9,302)   | (5,089)   | (16,991)  | (27,991)  | (17,591)  |
| Profit After Taxation               | 94,585    | 111,602   | 103,771   | 142,465   | 115,823   |