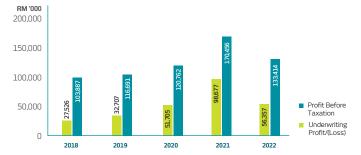

## Profit Before Taxation

## Financial Highlights

| RM '000                             | 2018      | 2019      | 2020      | 2021      | 2022      |
|-------------------------------------|-----------|-----------|-----------|-----------|-----------|
| Financial Position                  |           |           |           |           |           |
| Share Capital                       | 403,471   | 403,471   | 403,471   | 403,471   | 403,471   |
| Total Equity                        | 1,172,374 | 1,246,675 | 1,315,089 | 1,240,360 | 1,279,260 |
| Total Assets                        | 2,592,785 | 2,651,090 | 2,845,753 | 3,192,914 | 3,269,884 |
| Income Statement                    |           |           |           |           |           |
| Gross Premium                       | 920,008   | 872,016   | 880,052   | 943,330   | 1,150,578 |
| Net Premium                         | 738,906   | 705,361   | 703,559   | 742,043   | 923,691   |
| Earned Premium                      | 808,042   | 712,357   | 685,599   | 716,657   | 820,689   |
| Net Claims Incurred                 | (522,679) | (429,547) | (389,519) | (361,859) | (465,980) |
| Net Commission                      | (61,707)  | (55,025)  | (52,653)  | (58,122)  | (82,176)  |
| Management Expenses                 | (196,130) | (195,078) | (191,722) | (197,999) | (216,176) |
| Underwriting Profit/(Loss)          | 27,526    | 32,707    | 51,705    | 98,677    | 56,357    |
| Investment & Other Operating Income | 76,361    | 83,984    | 69,057    | 71,779    | 77,057    |
| Profit Before Taxation              | 103,887   | 116,691   | 120,762   | 170,456   | 133,414   |
| Taxation                            | (9,302)   | (5,089)   | (16,991)  | (27,991)  | (17,591)  |
| Profit After Taxation               | 94,585    | 111,602   | 103,771   | 142,465   | 115,823   |