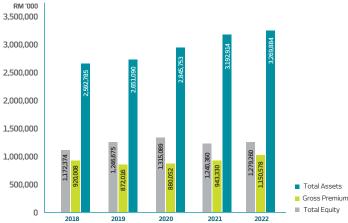

## Capital & Assets

## Financial Highlights

| RM '000                             | 2018      | 2019      | 2020      | 2021      | 2022      |
|-------------------------------------|-----------|-----------|-----------|-----------|-----------|
| Financial Position                  |           |           |           |           |           |
| Share Capital                       | 403,471   | 403,471   | 403,471   | 403,471   | 403,471   |
| Total Equity                        | 1,172,374 | 1,246,675 | 1,315,089 | 1,240,360 | 1,279,260 |
| Total Assets                        | 2,592,785 | 2,651,090 | 2,845,753 | 3,192,914 | 3,269,884 |
| Income Statement                    |           |           |           |           |           |
| Gross Premium                       | 920,008   | 872,016   | 880,052   | 943,330   | 1,150,578 |
| Net Premium                         | 738,906   | 705,361   | 703,559   | 742,043   | 923,691   |
| Earned Premium                      | 808,042   | 712,357   | 685,599   | 716,657   | 820,689   |
| Net Claims Incurred                 | (522,679) | (429,547) | (389,519) | (361,859) | (465,980) |
| Net Commission                      | (61,707)  | (55,025)  | (52,653)  | (58,122)  | (82,176)  |
| Management Expenses                 | (196,130) | (195,078) | (191,722) | (197,999) | (216,176) |
| Underwriting Profit/(Loss)          | 27,526    | 32,707    | 51,705    | 98,677    | 56,357    |
| Investment & Other Operating Income | 76,361    | 83,984    | 69,057    | 71,779    | 77,057    |
| Profit Before Taxation              | 103,887   | 116,691   | 120,762   | 170,456   | 133,414   |
| Taxation                            | (9,302)   | (5,089)   | (16,991)  | (27,991)  | (17,591)  |
| Profit After Taxation               | 94,585    | 111,602   | 103,771   | 142,465   | 115,823   |