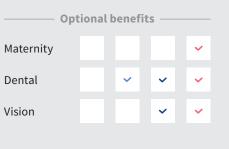

#### **SMART NOTICE**

A female member may purchase Maternity coverage only if her spouse / partner is also enrolled in Vitality, Serenity or Prestige plan.

|                         | 1 | 2 | 3 | 4 |  |
|-------------------------|---|---|---|---|--|
| Inpatient               | ~ | ~ | ~ | ~ |  |
| Outpatient              |   | ~ | ~ | ~ |  |
| Emergency<br>Assistance | ~ | ~ | ~ | ~ |  |

#### 02 Select your plan

Each member of the family can choose his/her own plan under the following conditions:

- Dependents may select optional benefits (Dental or Vision) coverage only if the main insured has opted for the same optional benefit coverage.
- Dependant/s may select different Co-insurance or Deductible level as the main insured
- If the Main Insured has opted for Tier-1 Providers restriction or opted for semi private room restriction, the Dependant/s will have to follow suit as well.

#### 04 Add on benefits

Choose among several optional benefits for more comprehensive protection:

- Dental
- Vision
- Maternity