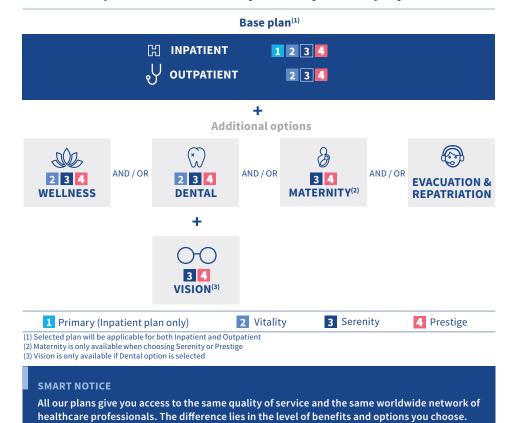

#### FLEXIBLE COVERAGE BASED ON YOUR NEEDS

Explore the options and design the plan that best fits your company and employees' needs! To create your ideal plan, select among 4 different plans, all of them are customisable.

#### 02 Select your plan

Select your plan using the table of benefits on the previous page. You can choose a plan either in USD or SGD.

**SMART NOTICE** 

Serenity and Prestige plan provides Outpatient Direct Billing.

#### 04 Add on benefits

Choose from several optional benefits for more comprehensive protection:

- **■** Emergency Assistance
- Dental

Wellness

Vision

Maternity

#### **Serenity Plan**

With Serenity Plan, they benefit from:

- Medical History Disregarded
- Full cover for hospital and surgery charges
- Full cover for cancer treatment
- Option to include maternity, vision and dental cover